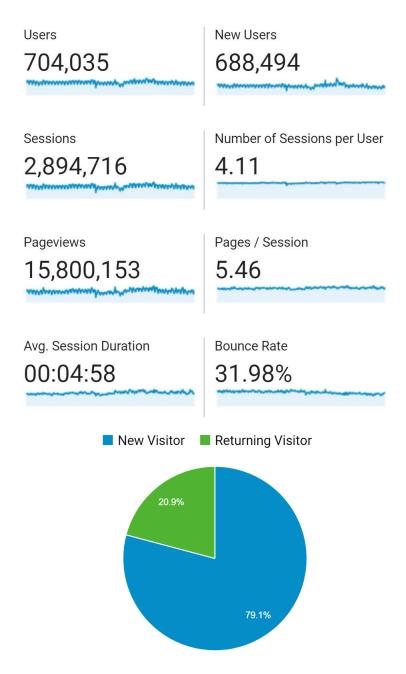

From June 4<sup>th</sup>, 2017 until June 4<sup>th</sup>, 2018 AvCanada's forums alone received:

| <sup>Users</sup><br>704,035    | New Users 688,494           |
|--------------------------------|-----------------------------|
| Sessions                       | Number of Sessions per User |
| 2,894,716                      | 4.11                        |
| Pageviews                      | Pages / Session             |
| 15,800,153                     | 5.46                        |
| Avg. Session Duration 00:04:58 | Bounce Rate<br>31.98%       |

These visitors came from 231 countries/territories, via 891 Canadian cities. In 2004 we changed our forums script and since the upgrade our membership has grown to:

Total posts 962370 Total topics 76954 Total members 55602