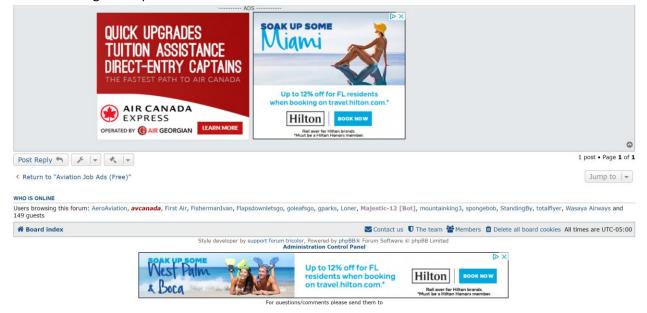

### Banner Areas 4 & 5 (300 by 250 pixels)

These banners are displayed at the end of each post. Area 4 is on the bottom left of a post. Area 5 is on the bottom right of a post.

Area #6 bottom footer large banner ad (728 by 90 pixels).