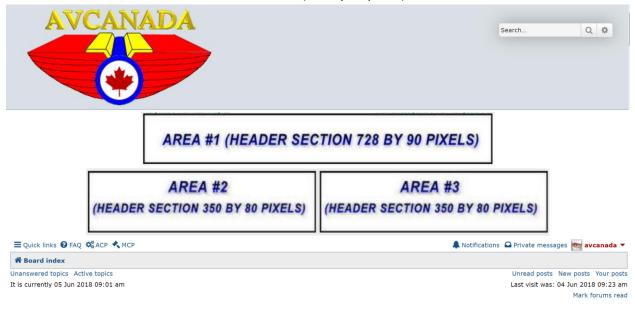

#### FORUM BANNER AD LOCATIONS

#### AREA #1 (728 by 90 pixels) Header Section on Forums

Area #2 &3 (350 by 80 pixels)